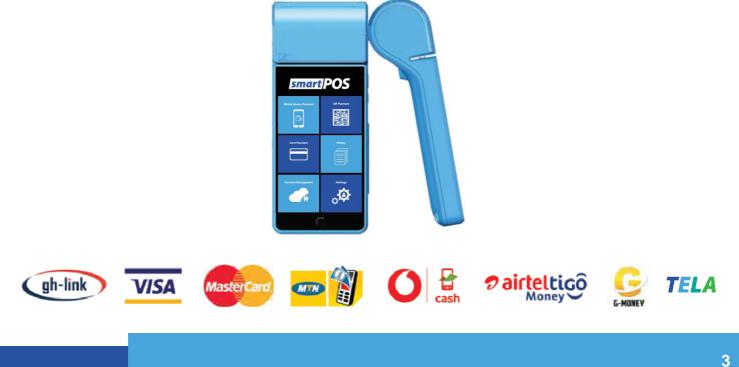

## **About SmartPOS**

The SmartPOS is efficient and secure and allows you receive from all payment sources such as cards (MasterCard, Visa & GhLink) and Mobile Money services to carry out basic financial transactions including purchase of payments and cash withdrawal (cash back / cash advance).

#### Security

Our POS terminals are hand-held and android powered, enabled with a stylish design for counter-top and mobile used. They are equipped with the highest security to meet the latest hardware and software security requirements, respectively; EMV level certifications and PCI compliance. The application that runs our POS terminal is developed such that it acquires all card schemes approved by BoG and is enabled to acquire contactless payments, QR payments and NFC payment options too.

| Hobile Money Payment<br>Uddin khner Parment | QR Payment<br>Models Marine Steeles |  |
|---------------------------------------------|-------------------------------------|--|
| Card Payment<br>Card Phyment                | History<br>Heatay                   |  |
| Ternine Management<br>Terminal Management   | Satings                             |  |
| . C                                         |                                     |  |