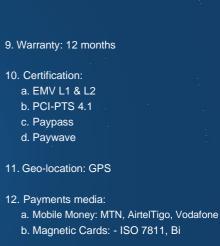

#### Security

Our POS terminals are hand-held and android powered, enabled with a stylish design for counter-top and mobile used. They are equipped with the highest security to meet the latest hardware and software security requirements, respectively; EMV level certifications and PCI compliance. The application that runs our POS terminal is developed such that it acquires all card schemes approved by BoG and is enabled to acquire contactless payments, QR payments and NFC payment options too.

Features

- direction Magnetic card
- c. Smart Cards: ISO 7816, EMV Level 1, EMV Level 2
- d. Contactless Cards: ISO14443 Type A, ISO 1443 Type B, Contactless EMV, Level 1