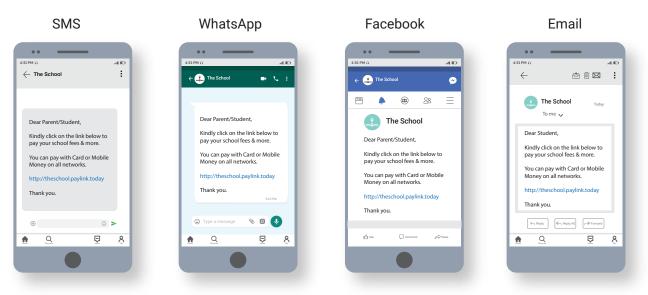

#### ii. PayLink (digital invoicing and enables off app/web payments)

PayLink enables the school to receive payments through a payment link. The school branded payment link can be shared via SMS, emails, social media pages or on any other platform. The link can also be embedded into the school's app/website.

#### How To Share (examples)