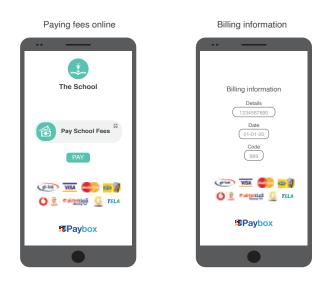

#### i. PayBox (payment enabler for websites)

PayBox allows your school to accept payment for products/services online. With a single integration, the school can accept payments from cards to mobile money and access a suite of functionalities.

#### ii. PayLink (digital invoicing and enables off app/web payments)

PayLink enables the school to receive payments through a payment link. The school branded payment link can be shared via SMS, emails, social media pages or on any other platform. The link can also be embedded into the school's app/website.

Payments can be made by parents/students through card transaction or mobile money. PayLink accepts all payment types in Ghana and around the world, including card and mobile money on all networks. Payments are made directly into the school's bank account or mobile money wallet.