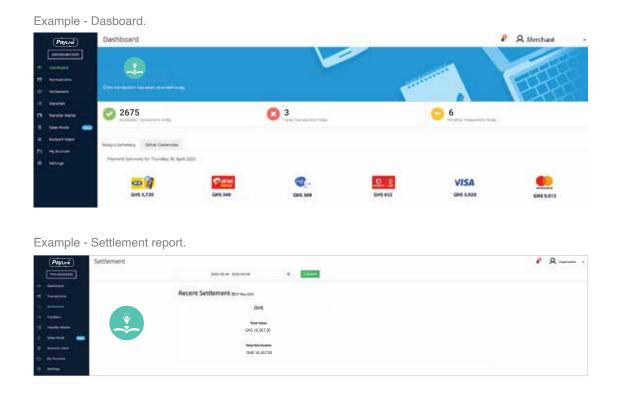

#### ii. 360 Realtime monitoring of payments

The school can monitor payments in real time.

| Example - Transactions ( | (School | Fees) |  |
|--------------------------|---------|-------|--|
|--------------------------|---------|-------|--|