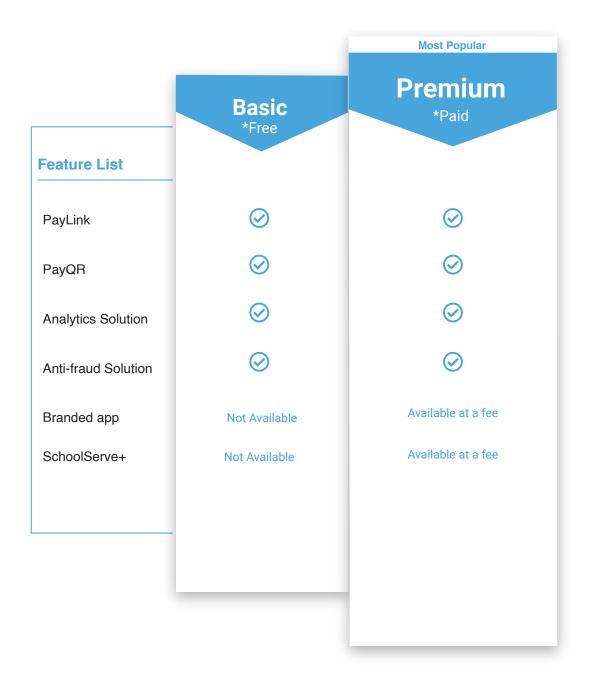

s such as Excel, PDF etc.
- Create customized access to resources.



### Q&A

#### How do I sign up?

Go to www.paylink.today/schoollink to sign up

A PaySwitch representative will contact you to complete the onboarding process

#### How long does it take to get setup SchoolLink?

We will work together with you to configure your app for you in 2 months

#### Are there any sign up fees?

Signup is free for all CorporateLink payment solutions. However partnership fees wll be paid for other selected solutions

#### Do I need to be a registered business?

Yes, this is only for registered schools

#### What are the requirements to be setup?

Valid business operating documents, valid identification document of school owner, settlement account details (mobile money or bank account)

## Pricing





### **Product Offering**

#### 1. Branded App (Android & iOS)

- i. Enables payments of fees & donations
- ii. Student attendance and communication with parents
- iii. Notification & announcement



#### 2. Branded Payment Systems

#### i. PayBox (payment enabler for websites)

PayBox allows your school to accept payment for products/services online. With a single integration, the school can accept payments from cards to mobile money and access a suite of functionalities.



#### ii. PayLink (digital invoicing and enables off app/web payments)

PayLink enables the school to receive payments through a payment link. The school branded payment link can be shared via SMS, emails, social media pages or on any other platform. The link can also be embedded into the school's app/website.

Paym