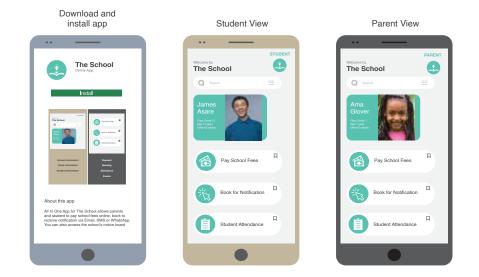

#### 1. Branded App (Android & iOS)

- i. Enables payments of fees & donations
- ii. Student attendance and communication with parents
- iii. Notification & announcement