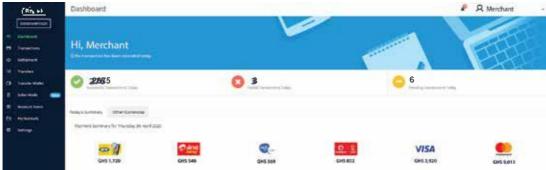

## **Dashboard/Reports**

PayLink
www.paylink.today

Example - Dasboard.

Example - Transactions (Merchant Payments).

Example - Transactions (Tithe Payments).

Example - Transactions (Offering Payments).

Example - Settlement report.