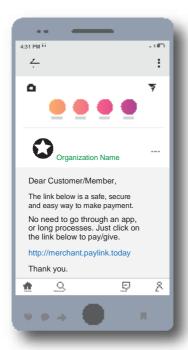

All you need to do is to create a unique payment link on www.PayLink.today and have it shared with your customers/members, etc. You also get to manage your payment link on your smart dashboard.

You can share the payment-link through text messages, emails, social media pages or on any other platform. You can also embed it into your website. It is a plug and play solution and requires no integration work.

#### **How To Share**

WhatsApp

Facebook

Instagram

Email

Website