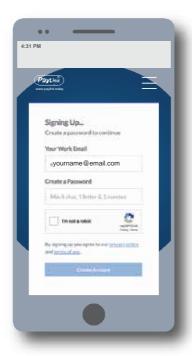

ur customers/members can pay you using either payment cards or mobile money transactions. PayLink accepts all payment types in Ghana and around the world, including eWallets.

PayBox is powered by PaySwitch. PaySwitch is a payment processing company in Ghana. It operates with world class technology platforms and professionals and has so far completed numerous transactions that are backed by fraud prevention solutions that are of the highest standards. PaySwitch is licensed by BoG, certified under the Data Protection Act - Act 2012 (Act843), ISO 27001 certified and PCI DSS compliant. PaySwitch also operates under the new Payment Systems and Service Act, 2019 (Act 987).





#### **How To Share**







WhatsApp



Facebook



Instagram



Email



Website



# **Registration Process**







Input details

# Payment link interface:







Pay



Success

## **Dashboard/Reports**

PayLink
www.paylink.today

Example - Dasboard.



Example - Transactions (Merchant Payments).



Example - Transactions (Tithe Payments).



Example - Transactions (Offering Payments).



Example - Settlement report.





## **Benefits of PayLink**

- It is convenient and easy to use. All you have to do is create your unique PayLink. All the customer/member has to do is to click the payment link. There is no need to download an app or go through long processes.
- Your unique PayLink can be shared via SMS or on social media pages like WhatsApp,
   Instagram, Facebook, LinkedIn and on any other platform. You can also embed it into your website. The application of PayLink is boundless as it is plug and