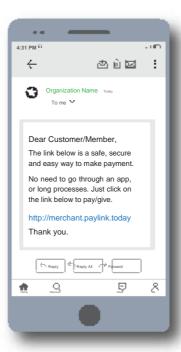

All you need to do is to create a unique payment link on www.PayLink.today and have it shared with your customers/members, etc. You also get to manage your payment link on your smart dashboard.

You can share the payment-link through text messages, emails, social media pages or on any other platform. You can also embed it into your website. It is a plug and play solution and requires no integration work.

#### **How To Share**

WhatsApp

Facebook

Instagram

Email

Website