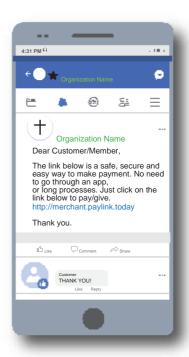

All you need to do is to create a unique payment link on www.PayLink.today and have it shared with your customers/members, etc. You also get to manage your payment link on your smart dashboard.

You can share the payment-link through text messages, emails, social media pages or on any other platform. You can also embed it into your website. It is a plug and play solution and requires no integration work.

#### **How To Share**

WhatsApp

Facebook

Instagram

Email

Website