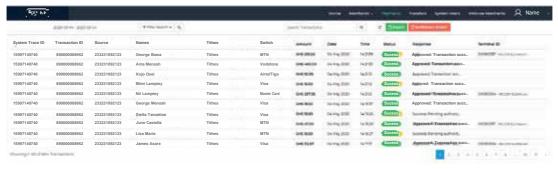

## **Dashboard/Reports**

PayLink
www.paylink.today

Example - Dasboard.

Example - Transactions (Merchant Payments).

Example - Transactions (Tithe Payments).

Example - Transactions (Offering Payments).

Example - Settlement report.