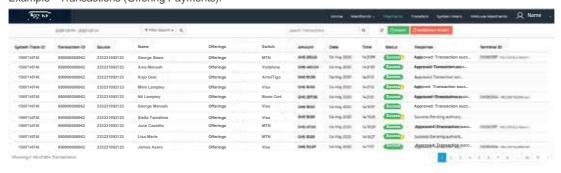

## **Dashboard/Reports**

PayLink
www.paylink.today

Example - Dasboard.

Example - Transactions (Merchant Payments).

Example - Transactions (Tithe Payments).

Example - Transactions (Offering Payments).

Example - Settlement report.