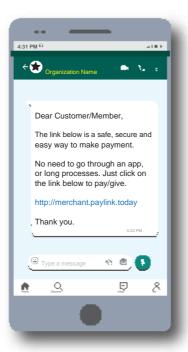

All you need to do is to create a unique payment link on www.PayLink.today and have it shared with your customers/members, etc. You also get to manage your payment link on your smart dashboard.

You can share the payment-link through text messages, emails, social media pages or on any other platform. You can also embed it into your website. It is a plug and play solution and requires no integration work.

#### **How To Share**

WhatsApp

Facebook

Instagram

Email

Website