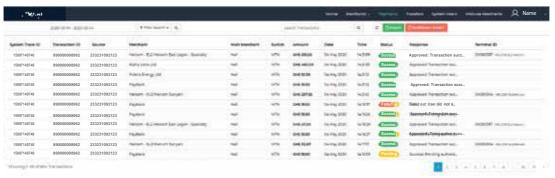

## **Dashboard/Reports**

PayLink
www.paylink.today

Example - Dasboard.

Example - Transactions (Merchant Payments).

Example - Transactions (Tithe Payments).

Example - Transactions (Offering Payments).

Example - Settlement report.