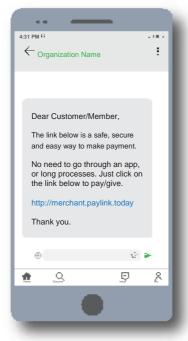

All you need to do is to create a unique payment link on www.PayLink.today and have it shared with your customers/members, etc. You also get to manage your payment link on your smart dashboard.

You can share the payment-link through text messages, emails, social media pages or on any other platform. You can also embed it into your website. It is a plug and play solution and requires no integration work.

#### **How To Share**

WhatsApp

Facebook

Instagram

Email

Website