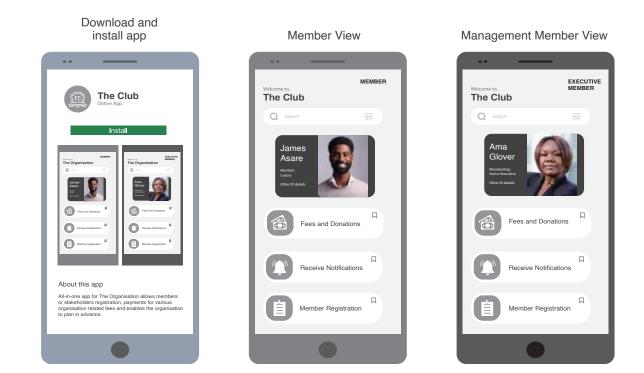

## Product Offering 1. Branded App (Android & iOS)

- i. Enables payments of fees & donations
- ii. Meeting reservations and communication
- iii. Notification & announcement
- iv. Sale of club related items