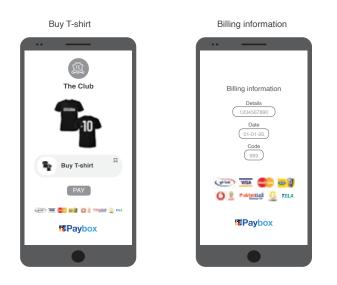

## i. PayBox (payment enabler for websites)

PayBox allows your club to accept payment for products and services online. With a single integration, the club can accept payments from cards to mobile money, and access a suite of functionalities.