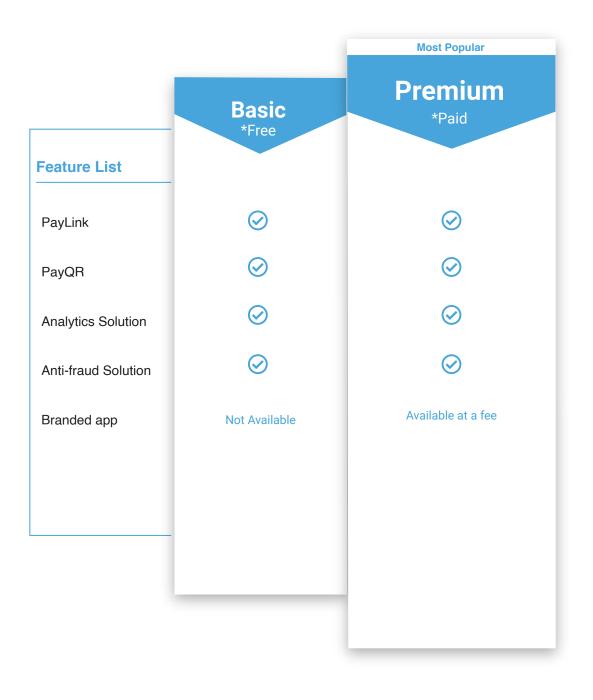

s club related fees can be collected
- · Enables clubs plan in advance with data colected and AI

## Q&A

### How do I sign up?

Go to www.paylink.today/clublink to sign up A PaySwitch representative will contact you to complete the onboarding process

#### How long does it take to get setup ClubLink?

Within 24 hours after the completion of the onboarding process

#### Are there any signup fees?

signup is free for all CorporateLink payment solutions. However partnership fees will be paid for other selected solutions

## Do I need to be a registered Club ?

Yes, this is only for registered Clubs

### What are the requirements to be setup?

Valid business operating documents, valid identification document of Club owner, settlement account details (mobile money or bank account)

# Pricing





## Product Offering 1. Branded App (Android & iOS)

- i. Enables payments of fees & donations
- ii. Meeting reservations and communication
- iii. Notification & announcement
- iv. Sale of club related items



## 2. Branded Payment Systems

## i. PayBox (payment enabler for websites)

PayBox allows your club to accept payment for products and services online. With a single integration, the club can accept payments from cards to mobile money, and access a suite of functionalities.



## ii. PayLink (digital invoicing and enables off app/web payments)

PayLink enables the club to receive payments through a payment link. The club branded payment link can be shared via SMS, emails, social media pages or on any other platform. The link can also be embedded into the club's app/website.

Paym