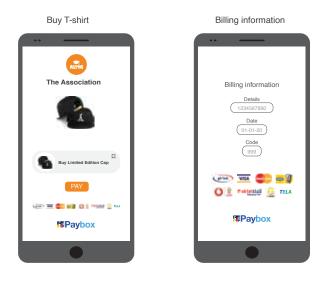

### i. PayBox (payment enabler for websites)

PayBox allows associations to accept payment for products and services online. With a single integration, the association can accept payments from cards to mobile money, and access a suite of functionalities.

## ii. PayLink (digital invoicing and enables off app/web payments)

PayLink enables associations to receive payments through a payment link. The association branded payment link can be shared via SMS, emails, social media pages or on any other platform. The link can also be embedded into the club's app/website.

Payments can be made by members through card transaction or mobile money in Ghana and around the world. Payments are made directly into the organisation's bank account or mobile money wallet.