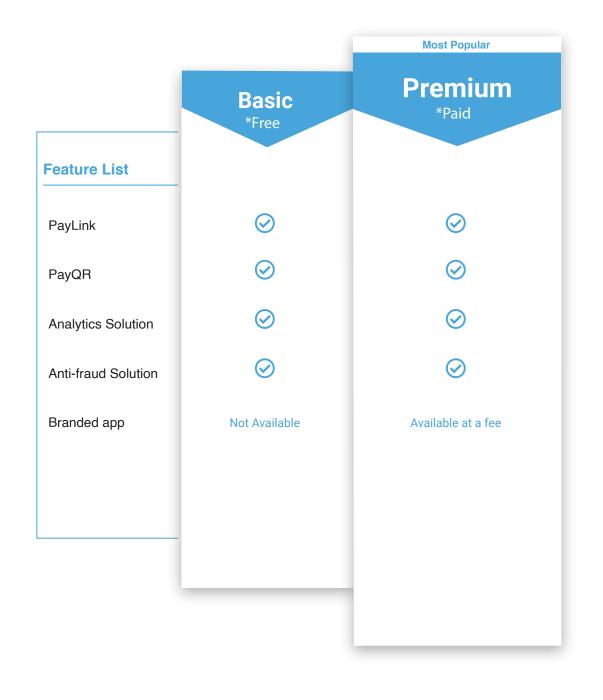

llected an AI
- · Sale of various association paraphenalia

## Q&A

## How do I sign up?

Go to **www.paylink.today/associationlink** to sign up A PaySwitch representative will contact you to complete the onboarding process

### How long does it take to get setup AssociationLink?

Within 24 hours after the completion of the onboarding process

### Are there any signup fees?

Signup is free for all AssociationLink payment solutions. However partnership fees will be paid for other selected solutions

### Do I need to be a registered Association?

Yes, this is only for registered Associations

### What are the requirements to be setup?

Valid business operating documents, valid identification document of Association owner, settlement account details (mobile money or bank account)

# Pricing





## Product Offering

## 1. Branded App (Android & iOS)

- i. Enables payments of fees & donations
- ii. Meeting reservations and communication between members
- iii. Notification & announcement
- iv. Sale of various association paraphenalia



## 2. Branded Payment Systems

### i. PayBox (payment enabler for websites)

PayBox allows associations to accept payment for products and services online. With a single integration, the association can accept payments from cards to mobile money, and access a suite of functionalities.



## ii. PayLink (digital invoicing and enables off app/web payments)

PayLink enables associations to receive payments through a payment link. The association branded payment link can be shared via SMS, emails, social media pages or on any other platform. The link