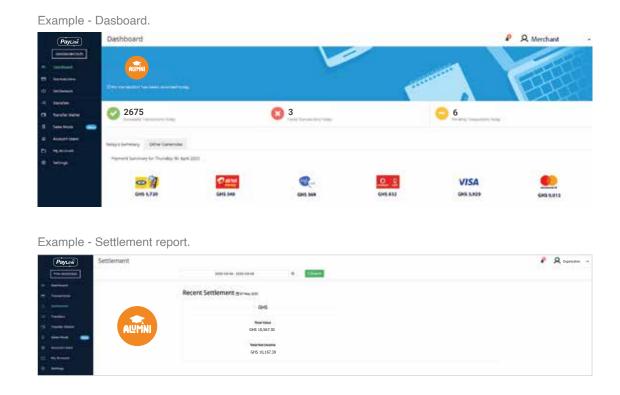

### i. Various reports

Customized reports can be generated in multiple software programs such as Excel, PDF etc.

### ii. 360 Realtime monitoring of payments

Theclub can monitor payments in real time.

Example - Transactions (Fees).

|              | 2122-05-04 2020-05-04 |              | Wilder Description 14                                                                                                                                                                                                                                                                                                                                                                                                                                                                                                                                                                                                                                                                                                                                                                                                                                                                                                                                                                                                                                                                                                                                                                                                                                                                                                                                                                                                                                                                                                                                                                                                                                                                                                                                                                                                                                                                                                                                                                                                                                                                                                          |               | Internet Proprietation |            |              | 4 4      | a Overs | Carterentique               |                              |
|--------------|-----------------------|--------------|--------------------------------------------------------------------------------------------------------------------------------------------------------------------------------------------------------------------------------------------------------------------------------------------------------------------------------------------------------------------------------------------------------------------------------------------------------------------------------------------------------------------------------------------------------------------------------------------------------------------------------------------------------------------------------------------------------------------------------------------------------------------------------------------------------------------------------------------------------------------------------------------------------------------------------------------------------------------------------------------------------------------------------------------------------------------------------------------------------------------------------------------------------------------------------------------------------------------------------------------------------------------------------------------------------------------------------------------------------------------------------------------------------------------------------------------------------------------------------------------------------------------------------------------------------------------------------------------------------------------------------------------------------------------------------------------------------------------------------------------------------------------------------------------------------------------------------------------------------------------------------------------------------------------------------------------------------------------------------------------------------------------------------------------------------------------------------------------------------------------------------|---------------|------------------------|------------|--------------|----------|---------|-----------------------------|------------------------------|
| union Tree O | hereaffer 0           | learn        | Hershark                                                                                                                                                                                                                                                                                                                                                                                                                                                                                                                                                                                                                                                                                                                                                                                                                                                                                                                                                                                                                                                                                                                                                                                                                                                                                                                                                                                                                                                                                                                                                                                                                                                                                                                                                                                                                                                                                                                                                                                                                                                                                                                       | Harr Hardhard | p-tert                 |            | om           | Tere     | Dates   | -                           | Territor ID                  |
| 5997140740   | 89000008962           | 233231092123 | meun - But resonant bart beginn ligenarily                                                                                                                                                                                                                                                                                                                                                                                                                                                                                                                                                                                                                                                                                                                                                                                                                                                                                                                                                                                                                                                                                                                                                                                                                                                                                                                                                                                                                                                                                                                                                                                                                                                                                                                                                                                                                                                                                                                                                                                                                                                                                     | and .         | 101                    | ded 25600  | famp mitt    | 140.09   | Sucess  | Approved: Transaction succ  | 00000007 (multiple) (muse    |
| 15997140740  | 89000008962           | 233231092123 | Harina Gutter Lott                                                                                                                                                                                                                                                                                                                                                                                                                                                                                                                                                                                                                                                                                                                                                                                                                                                                                                                                                                                                                                                                                                                                                                                                                                                                                                                                                                                                                                                                                                                                                                                                                                                                                                                                                                                                                                                                                                                                                                                                                                                                                                             | 14.8          | 409                    | GHE 405.00 | 041493030    | 14233    | Sucess  | Agroet Tentetier para       |                              |
| 15997140740  | 89000008962           | 233231092123 | Person Brings Ltd.                                                                                                                                                                                                                                                                                                                                                                                                                                                                                                                                                                                                                                                                                                                                                                                                                                                                                                                                                                                                                                                                                                                                                                                                                                                                                                                                                                                                                                                                                                                                                                                                                                                                                                                                                                                                                                                                                                                                                                                                                                                                                                             | Null          | 1014                   | 041505     | daring 2020  | white.   | Sucess  | Approved Transaction and    |                              |
| 15997140740  | 89000008962           | 233231092123 | Papeteril                                                                                                                                                                                                                                                                                                                                                                                                                                                                                                                                                                                                                                                                                                                                                                                                                                                                                                                                                                                                                                                                                                                                                                                                                                                                                                                                                                                                                                                                                                                                                                                                                                                                                                                                                                                                                                                                                                                                                                                                                                                                                                                      | 14.0          | -1074                  | -          | (array 2020  | wein     | Sucess  | Approved: Transaction succ  |                              |
| 5997140740   | 89000008962           | 233231092123 | Million Ald Malan Seyam                                                                                                                                                                                                                                                                                                                                                                                                                                                                                                                                                                                                                                                                                                                                                                                                                                                                                                                                                                                                                                                                                                                                                                                                                                                                                                                                                                                                                                                                                                                                                                                                                                                                                                                                                                                                                                                                                                                                                                                                                                                                                                        | nut           | when.                  | 01030738   | 64.00g.0000  | 14212    | Sucess  | Approved Tarlanties and     | \$236288 millionerspan.      |
| 5997140740   | 89000008962           | 233231092123 | Redocts.                                                                                                                                                                                                                                                                                                                                                                                                                                                                                                                                                                                                                                                                                                                                                                                                                                                                                                                                                                                                                                                                                                                                                                                                                                                                                                                                                                                                                                                                                                                                                                                                                                                                                                                                                                                                                                                                                                                                                                                                                                                                                                                       | 100           | 100                    | 100.000    | 14-199 (100) | wat      | Failed  | Timed out: User did not a   |                              |
| 15997140740  | 89000008962           | 233231092123 | The Part of Street Stre | and a         | -                      | -          | in the side  | 16,19,28 | Sucess  | Approved: Transaction succ  |                              |
| 15997140740  | 89000008962           | 233231092123 | malitare - Multimetric Rest Legen - Specially                                                                                                                                                                                                                                                                                                                                                                                                                                                                                                                                                                                                                                                                                                                                                                                                                                                                                                                                                                                                                                                                                                                                                                                                                                                                                                                                                                                                                                                                                                                                                                                                                                                                                                                                                                                                                                                                                                                                                                                                                                                                                  | not.          |                        | 0444108    | 5a-100 2000  | -        | Sucess  | Approved Transactorization  | 10100107                     |
| 15997140740  | 89000008962           | 233231092123 | Tautana.                                                                                                                                                                                                                                                                                                                                                                                                                                                                                                                                                                                                                                                                                                                                                                                                                                                                                                                                                                                                                                                                                                                                                                                                                                                                                                                                                                                                                                                                                                                                                                                                                                                                                                                                                                                                                                                                                                                                                                                                                                                                                                                       | nut.          | inte .                 | 04100      | 04 Mig \$100 | 14/14/27 | Sucess  | Approved: Transaction succ  |                              |
| 15997140740  | 89000008962           | 233231092123 | Indicent - SuQ Meloant Sanyami                                                                                                                                                                                                                                                                                                                                                                                                                                                                                                                                                                                                                                                                                                                                                                                                                                                                                                                                                                                                                                                                                                                                                                                                                                                                                                                                                                                                                                                                                                                                                                                                                                                                                                                                                                                                                                                                                                                                                                                                                                                                                                 | 140           |                        | 0658       | 0.100.000    | -        | Sucess  | Append harantering.         | 00040304 10;:::>i.5:014;;;;; |
| 15997140740  | 89000008962           | 233231092123 | Taxaan .                                                                                                                                                                                                                                                                                                                                                                                                                                                                                                                                                                                                                                                                                                                                                                                                                                                                                                                                                                                                                                                                                                                                                                                                                                                                                                                                                                                                                                                                                                                                                                                                                                                                                                                                                                                                                                                                                                                                                                                                                                                                                                                       | 100           | 4778                   | 06838      | 04 Web 2020  | 14.400   | Pending | Surfrees Persona Automation |                              |